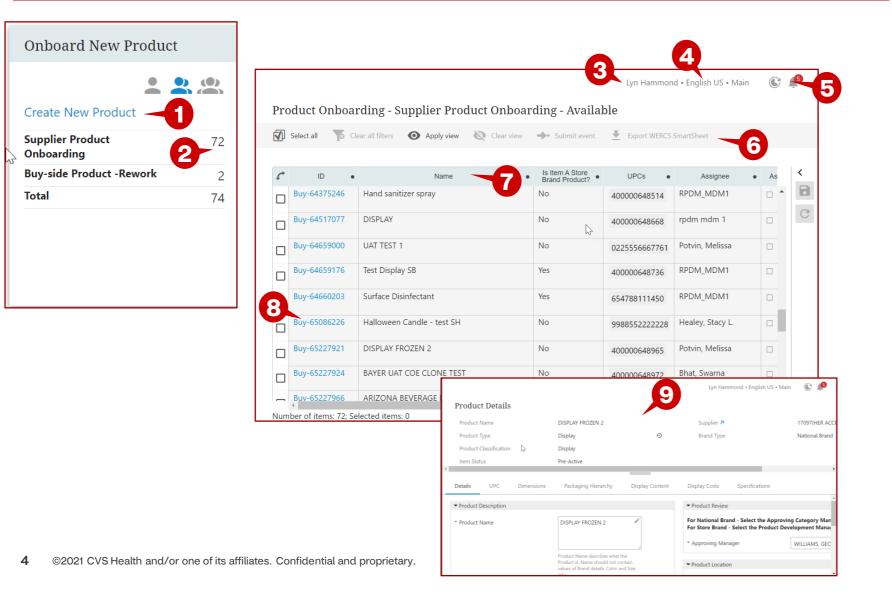

#### **Stibo Home Screen**

|                                                                                                    | MDM PORTAL                         |                                                                                                  |                                                                                                 |
|----------------------------------------------------------------------------------------------------|------------------------------------|--------------------------------------------------------------------------------------------------|-------------------------------------------------------------------------------------------------|
| Health 2                                                                                           | Quick Links                        | Supplier Creation                                                                                | Onboard New Product                                                                             |
| Tree         Quick Search       ✓         Supplier Reports       ✓         Q       Supplier Search | Invite Supplier<br>Advanced Search | Complete Supplier Invit 56<br>Category Analyst Review 30<br>CM Review And Approval 1<br>Total 87 | 4a<br>Create New Product<br>Supplier Product<br>Onboarding<br>Buy-side Product -Rework<br>Total |

#### **Description / Steps**

**4**b

72

2

74

**4c** 

Upon login the user will be in the Stibo home screen

- 1. Left navigation pane is based on role and your role will determine what functions are available.
- 2. CVS logo if selected, will always bring the user back to the home screen.
- 3. Web Components widgets based on role and functionality.
- 4. Single or Multi-user selection if present, there is a queue associated with the module.
  - a. If single user is selected, the user will only see the items assigned to the user.
  - b. If multi-user group is selected, the queue will be displayed for the group that the user is a member.
  - c. If multi-user is selected, this will display all items assigned to any user.

#### Tip

The number next to the link is the total number of requests that are open

### **Basic Navigation**

#### **Queue Navigation**

#### **Description / Steps**

- 1. Hyperlink that will take the user to a screen to start a workflow. Here the link is to create a new product.
- 2. Shows the number of items in the queue based on the selection of single user or multi-users.
- 3. User that is logged into the system.
- 4. Workspace and language that the user is working
- 5. Notifications click on the bell to see the notifications
- 6. Navigation bar for the queue
- 7. Title bar for the queue
- 8. Click on the blue hyperlink to go the product details
- 9. Product Details Screen

#### Tips

The number displayed on the bell is the number of notifications for the user

The columns in the table can be clicked on for sorting, filtering or selecting

#### **Adding a View**

#### **Description / Steps**

- 1. Click on Apply View
- Click on the desired view 2
- 3. The queue will be displayed as defined by the view – in this view No of Days in Queue is the added column
- 4. Click on Add View to add a new view
- 5. Choose columns to add or delete (in this example, Date of Entry was removed)
- 6. Name the view and click on ok
- 7. The view is displayed with Date of Entry column removed

#### Tip

Ì

<

B

Morcha

Merch

Merc

You can edit the view by clicking on the pencil icon to add/delete columns from your saved view.