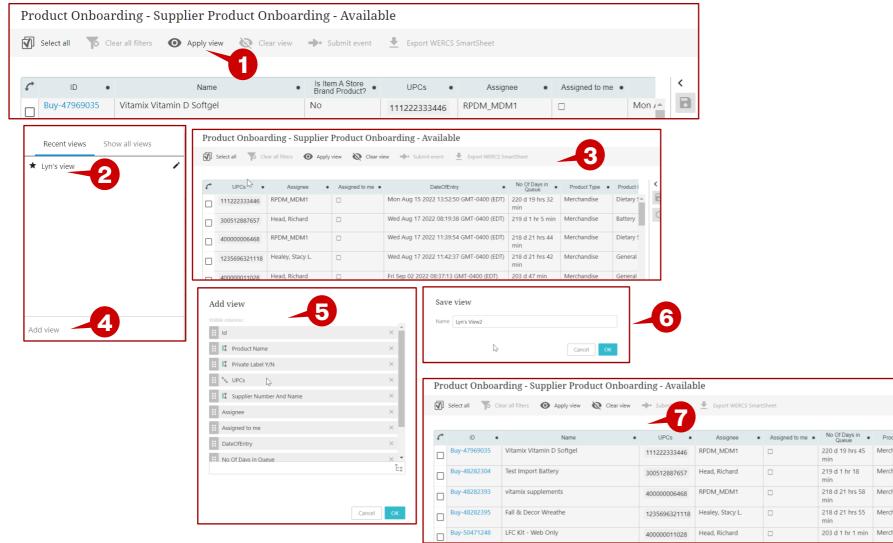

### **Basic Navigation**

#### **Adding a View**

#### **Description / Steps**

- 1. Click on Apply View
- Click on the desired view 2
- 3. The queue will be displayed as defined by the view – in this view No of Days in Queue is the added column
- 4. Click on Add View to add a new view
- 5. Choose columns to add or delete (in this example, Date of Entry was removed)
- 6. Name the view and click on ok
- 7. The view is displayed with Date of Entry column removed

#### Tip

Ì

<

B

Morcha

Merch

Merc

You can edit the view by clicking on the pencil icon to add/delete columns from your saved view.