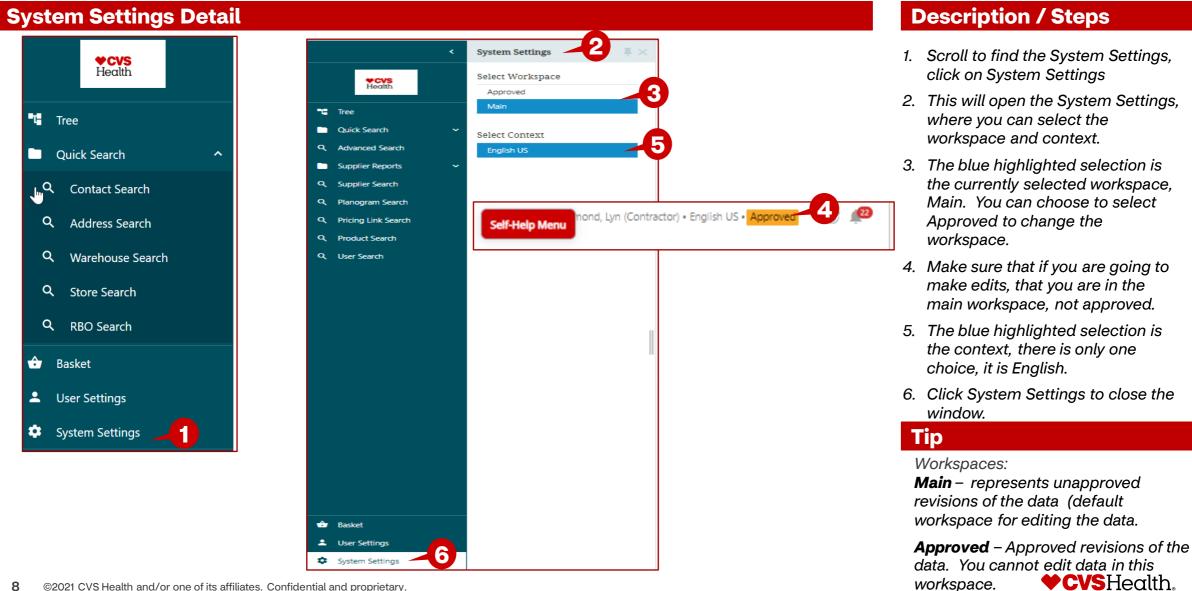

| 日本語                                       |                                                        |                                       |                                                                                        |
| System Settings        | 한국어<br>norsk                              |                                                        |                                       |                                                                                        |
|                        | 10136                                     |                                                        |                                       |                                                                                        |



**Description / Steps** 

### **System Settings**