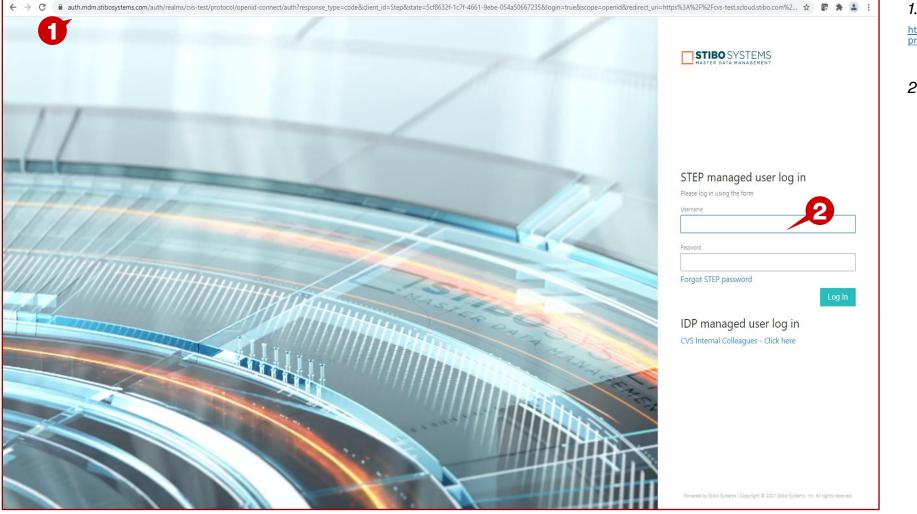

#### **User Login**

#### **Description / Steps**

1. Enter URL for Supplier Portal –

https://cvsproduction.scloud.stibo.com/webui/WEBUI\_CVSSupplierPortal

2. Enter Username and Password