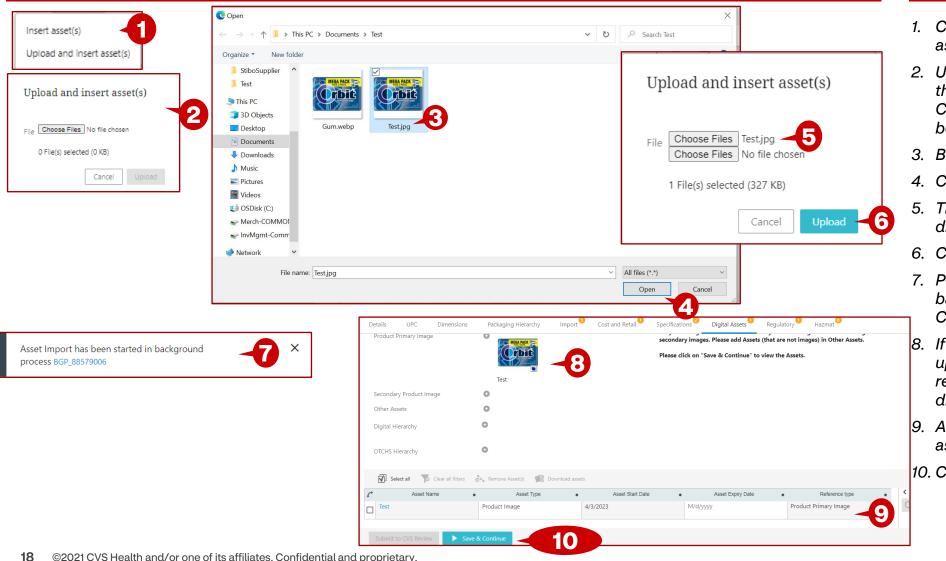

# **High Level Product Onboarding Process**

- Authorized Supplier can self onboard most Products except for Import Items (Compliance reasons)
- CVS teams can also onboard Products on behalf of Suppliers. (Not all Products are Supplier managed)
  - MDM Team manages most item

- All Products will require Category Analyst Review, Digital Merchandising Review, and Category Manager Approval. Category Analysts and Digital Merchandising can return to Supplier for additional information or questions.

# **User Login**

#### **User Login**

#### **Description / Steps**

1. Enter URL for Supplier Portal –

https://cvsproduction.scloud.stibo.com/webui/WEBUI\_CVSSupplierPortal

2. Enter Username and Password

#### **Stibo Home Screen**

| ee                                                 | Links<br>Supplier self onboarding process<br>guidelines<br>Link to CVSSuppliers.com<br>Advanced Search                                                              | New Supplier Onboarding | New Agent Onboarding                                                                                                   | Clarification Workflow         | Supplier Maintenance                        | Create New Product Product 0nboarding - In 14                            | Onboard a New NFR Product  Create a New NFR Product  Product Onboarding - In  O |
|----------------------------------------------------|---------------------------------------------------------------------------------------------------------------------------------------------------------------------|-------------------------|------------------------------------------------------------------------------------------------------------------------|--------------------------------|---------------------------------------------|--------------------------------------------------------------------------|---------------------------------------------------------------------------------|
| plier Search<br>Juct Search<br>Juct Variant Search | Advanced Search For Product<br>Clone Product<br>Clone NRR Product<br>Import Smartsheet For Bulk Product<br>Creation<br>Import Smartsheet For Product<br>Maintenance | Total 0                 |                                                                                                                        |                                |                                             | Progress Products Sent Back By CA  Products Sent Back By DM  O Total  14 | Progress 0                                                                      |
|                                                    | Product Maintenance For S  Product Maintenance  Sent Back  O                                                                                                        | Product NFR Maintenance | Product Variant Creation  Create New Product Variant Variant Creation - In Progress Variant Sent Back By Digital Merch | Product Variant Maintenance    | Product Clarification Clarification Product | Import entities<br>Drop file here<br>or<br>Select file                   | Manage Your Account Logged in: HAMMOND, LYN (CONTRACTO User Details Loggout     |
|                                                    |                                                                                                                                                                     |                         | 2                                                                                                                      | Create New Produ               | 🔔 🙎                                         |                                                                          |                                                                                 |
|                                                    |                                                                                                                                                                     |                         |                                                                                                                        | Product Onboarding<br>Progress | <b>g-In</b> 14                              |                                                                          |                                                                                 |
|                                                    |                                                                                                                                                                     |                         | 3                                                                                                                      | Products Sent Back             | By CA 0                                     |                                                                          |                                                                                 |
|                                                    |                                                                                                                                                                     |                         |                                                                                                                        | Products Sent Back             |                                             |                                                                          |                                                                                 |
| Settings<br>em Settings<br>TIBO SYSTEMS            |                                                                                                                                                                     |                         |                                                                                                                        | Total                          | 14                                          | -4                                                                       |                                                                                 |

#### **Description / Steps**

Upon login the user will be in the Stibo home screen

- 1. Scroll to the Onboard New Product widget
- 2. Click on Create New Product
- 3. Queues within product onboarding process:

Supplier Product Onboarding- all items that are process but have not been submitted to CVS for review.

Send Back by CA– all items that have been sent back rework by the category analyst.

Send Back by DM– all items that have been sent back rework by the digital team.

#### Tip

Recall:

Represents items assigned to the user logged into the system.

Represents items assigned to the group where the user is assigned.

**Represents items assigned to anyone.** 

#### **Onboard New Product Screen**

|                                  |                                                                                     |                                                                                                             |                                 | ALLEN SOLLY(12987) • Thomas Edens • English US • Main 🛛 🛞 🥵 |
|----------------------------------|-------------------------------------------------------------------------------------|-------------------------------------------------------------------------------------------------------------|---------------------------------|-------------------------------------------------------------|
| Onboard a New Product            |                                                                                     |                                                                                                             |                                 |                                                             |
| ▼ Product Onboarding Information |                                                                                     | <b>1</b>                                                                                                    | ▼ Product Classification        |                                                             |
| Supplier                         | Your Supplier Number Here                                                           | · ·                                                                                                         |                                 |                                                             |
| * Product Name                   |                                                                                     | -2                                                                                                          | * Is this a display item or a l | bulk kit?                                                   |
|                                  | Product Name describes what the Product is . Name should not contain value<br>info. | s of Brand details, Color and Size                                                                          |                                 |                                                             |
| * UPC Format                     |                                                                                     | -3                                                                                                          |                                 |                                                             |
| * UPC(s)                         |                                                                                     |                                                                                                             |                                 |                                                             |
|                                  | Please add respective $UPC(s)$ related to product in above text box                 | <b>U</b>                                                                                                    |                                 |                                                             |
|                                  |                                                                                     | <ul> <li>Product Classification</li> <li>* Is this a display item or<br/>Stibo Product Hierarchy</li> </ul> |                                 | No                                                          |
|                                  |                                                                                     |                                                                                                             |                                 |                                                             |
| Initiate Product Onb             | oarding Reset                                                                       |                                                                                                             |                                 |                                                             |