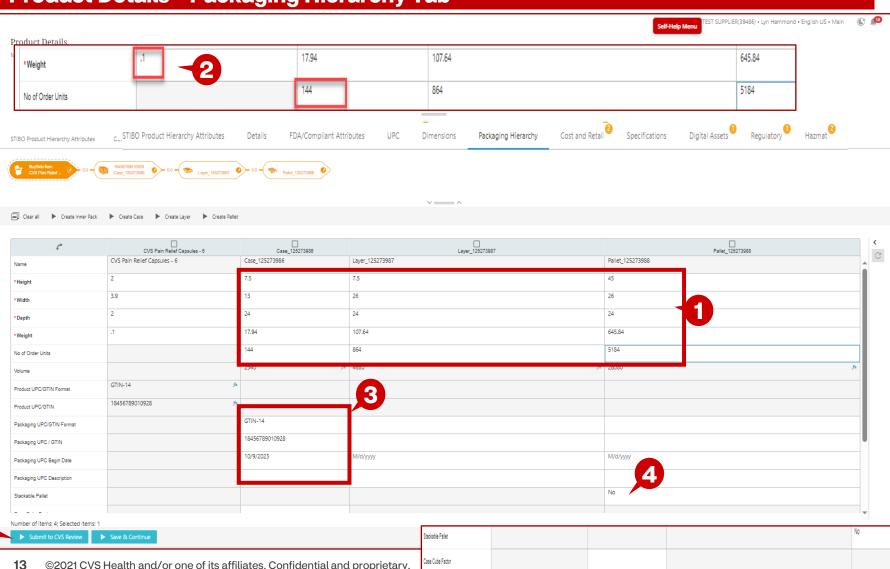

#### **Product Details – Packaging Hierarchy Tab**

| <.                    |                                        |                                                              |                                    |                                 |                                               |                                           |                           | Lyn Ha                  | mmond • English US    | • Main 🛞            |        |
|-----------------------|----------------------------------------|--------------------------------------------------------------|------------------------------------|---------------------------------|-----------------------------------------------|-------------------------------------------|---------------------------|-------------------------|-----------------------|---------------------|--------|
|                       | Product Details                        |                                                              |                                    |                                 |                                               |                                           |                           |                         |                       |                     |        |
| <b>♥CVS</b><br>Health | Merchandise > Baby > Personal Hygie    |                                                              |                                    | -                               |                                               |                                           |                           |                         |                       |                     |        |
| Theshart              | Product Name                           | CVS Training pant for Boys S<br>Sleep / Overnight Training P |                                    |                                 | plier Reference No:<br>plier Name             |                                           |                           |                         |                       |                     |        |
| Tree Tree             | STIBO Product Hierarchy<br>Item Status | Pre-Active                                                   | Pants                              |                                 | plier Name<br>nd Type                         |                                           |                           |                         |                       |                     |        |
|                       |                                        |                                                              |                                    |                                 |                                               |                                           |                           |                         |                       |                     |        |
| Quick Search ~        |                                        |                                                              |                                    |                                 |                                               | 0                                         |                           |                         | 0                     | 0                   |        |
| Q Advanced Search     | STIBO Product Hierarchy Attributes     | Details FDA/Compliant                                        | t Attributes UPC                   | Dimensions                      | Packaging Hierarchy                           | Cost and Retail                           | Specifications            | Digital Assets 🛡        | Regulatory            | Hazmat <sup>2</sup> |        |
| Supplier Reports      |                                        |                                                              |                                    |                                 |                                               |                                           |                           |                         |                       |                     |        |
| Q Supplier Search     | BuySide Item<br>Teat NFR product       |                                                              |                                    |                                 |                                               |                                           |                           |                         |                       |                     |        |
| Q Planogram Search    |                                        |                                                              |                                    | 3                               |                                               |                                           |                           |                         |                       |                     |        |
| Q Pricing Link Search |                                        |                                                              |                                    |                                 | ~ — ·                                         |                                           |                           |                         |                       |                     |        |
| Product Search        | Clear all 🕨 Create Inner Pack          | Create Case Create Layer                                     | r 🕨 Create Pallet                  |                                 |                                               |                                           |                           |                         |                       |                     |        |
| Q User Search         |                                        |                                                              |                                    |                                 | _                                             |                                           |                           |                         |                       |                     |        |
|                       | ¢                                      |                                                              |                                    |                                 | TEST NFR PRO                                  | ODUCT                                     |                           |                         |                       |                     | <<br>C |
|                       | Name                                   | TEST NFR PRODUCT                                             |                                    |                                 |                                               |                                           |                           |                         |                       |                     |        |
|                       | Height                                 | 0                                                            |                                    |                                 |                                               |                                           |                           |                         |                       |                     |        |
|                       | Width                                  | 6                                                            |                                    |                                 |                                               |                                           |                           |                         |                       |                     |        |
|                       | Depth                                  |                                                              |                                    |                                 |                                               |                                           |                           |                         |                       |                     |        |
|                       | Weight                                 |                                                              |                                    |                                 |                                               |                                           |                           |                         |                       |                     |        |
|                       | Product UPC/GTIN Format                | GTIN-14                                                      | STIBO Product Hierarchy Attributes | Details UPC Din                 | ensions <sup>99</sup> Packaging Hierarchy Cos | st and Retail <sup>O</sup> Specifications | Digital Assets Regulatory | Hazmat FDA/Compliant Al | tributes <sup>0</sup> |                     |        |
|                       | Product OPG/G FIN Format               | 1845678901001                                                | CVS Traving per                    | Case_118354773                  |                                               |                                           |                           |                         |                       |                     |        |
|                       | Product UPC/GTIN                       | 1645076901001                                                |                                    |                                 |                                               | ~=                                        | ^                         |                         |                       |                     |        |
| ᅌ Basket              |                                        |                                                              | Clear all  Create inner Pack       | Create Case<br>Create La        |                                               |                                           |                           |                         |                       |                     | ,      |
| 💄 User Settings       |                                        |                                                              | C*                                 | CVS Training pant for Boys Size | CVS Training pant for Boys Siz<br>3T-4T       | te 3T-4T                                  | Case_1163047              | 73                      | Case_116304773        |                     |        |
| System Settings       |                                        |                                                              | Name<br>"Height                    |                                 |                                               |                                           |                           |                         |                       |                     |        |
| - Jystem Dettings     | Number of items: 1: Selected items: 1  |                                                              | * Width                            |                                 |                                               |                                           |                           |                         |                       |                     |        |
| STIBO SYSTEMS         |                                        | ve & Continue                                                |                                    |                                 |                                               |                                           |                           |                         |                       |                     |        |

#### **Description / Steps**

- 1. This is the action menu allows the packaging information to be created per each packaging type
- 2. This is the dimensions that were previously entered on the Dimensions tab for the product.
- 3. Click on the Create Case, Create Layer, and Create Pallet
- 4. A column is added for each packaging type.

#### **Description / Steps**

- 1. Enter the dimensions for the case, layer, and pallet.
- 2. The weight must be within 20% of the No. of Order Units multiplied by the weight in the first column
- 3. Enter the UPC format, UPC number, and UPC Begin date for the case. It is only required for the case but if you have different UPC's for the layer and pallet, enter those in the respective column.
- 4. Enter if the pallet is stackable.
- 5. Scroll down and enter 1, if the answer to the above is No. If yes, then enter the number of pallets that can be stacked.