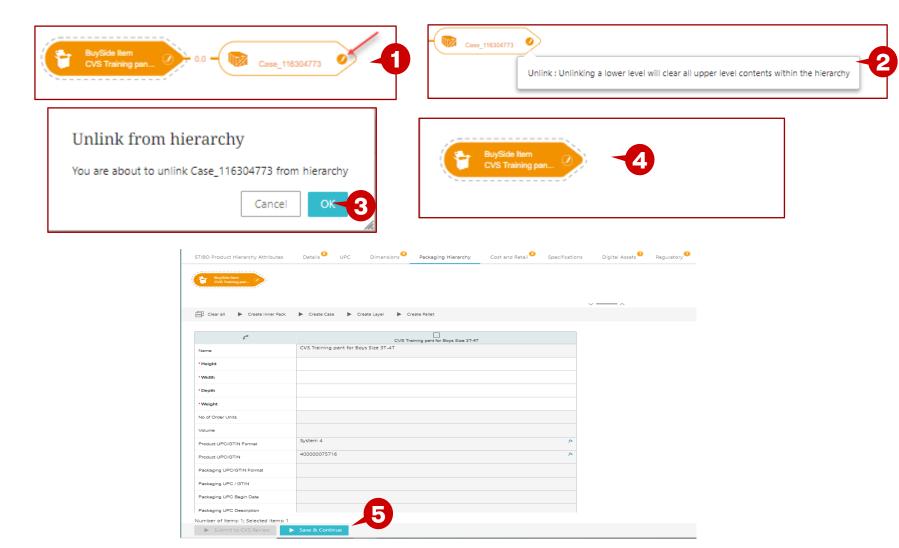

#### **Product Details – Packaging Hierarchy (Con't) – Delete Packaging Type**

- 1. Click on the check mark in the packaging type to be deleted.
- 2. Click the box Unlink: Unlinking a lower level will clear all the upper level contents within the hierarchy.
- 3. Unlink from hierarchy box will display, click OK.
- 4. The packaging type icon will be deleted.
- 5. Click Save & Continue