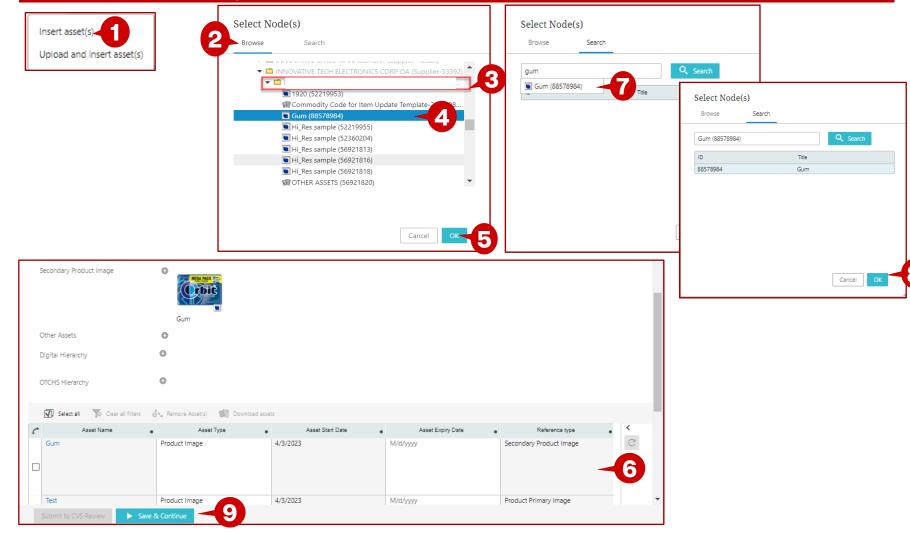

- Click on the + and choose the supplier. Search or browse to select the appropriate supplier. (This option is only enabled if the user represents multiple suppliers)
- 2. Type in the product name, not more than 60 characters. (review the note under the field for CVS guidelines)
- 3. Select the UPC format.
- 4. Enter the UPC. The UPC will be checked for validity by the system
- 5. Select yes/no for Is this a display or a bulk kit?
- 6. If no, is selected, the Product Hierarchy drop down list will be displayed. Select the appropriate category. A leaf node must be selected, the system will alert you if a leaf node is not selected.
- 7. Once the mandatory information is complete, the Initiate Product Onboarding button changes color. Click on the button to submit the product.

#### **Product Details – STIBO Product Hierarchy Attributes**

|                                         | ygiene Products > Child Incontinence > Sleep / Overnight Training P |                                         |                 |                   |                         |                          |
|-----------------------------------------|---------------------------------------------------------------------|-----------------------------------------|-----------------|-------------------|-------------------------|--------------------------|
| Product Name<br>STIBO Product Hierarchy | Domestic test item<br>Sleep / Overnight Training Pants              | Supplier Reference No:<br>Supplier Name |                 |                   |                         |                          |
| tem Status                              | Pre-Active                                                          | Brand Type                              |                 |                   |                         |                          |
| TIBO Product Hierarchy                  | Attributes Details FDA/Compliant At                                 | tributes UPC Dimensions                 |                 | Cost and Retail S | <br>pecifications Digit | tal Assets Regulatory Ha |
| TIBO Product Hierarchy                  | Sleep / Overnight Training Pants                                    | Ē                                       | Key Ingredients |                   |                         | •                        |
|                                         | Click on Save & Continue after selection of STIBO Product Hierarchy | · 2                                     | Benefit         |                   |                         | Ŧ                        |
| roduct Type                             |                                                                     | *                                       | Skin Type       |                   |                         | ·                        |
| blor                                    |                                                                     | ~                                       | Specialities    |                   |                         | v                        |
| estage                                  |                                                                     | *                                       | Gender          |                   |                         | ¥                        |
| ncern                                   |                                                                     | ~                                       | Gender          |                   |                         |                          |
| rm                                      |                                                                     | ·                                       |                 |                   |                         |                          |
| ent                                     |                                                                     | ~                                       |                 |                   |                         |                          |
| ze                                      |                                                                     | •                                       |                 |                   |                         |                          |
| uantity                                 |                                                                     | · · · · · · · · · · · · · · · · · · ·   |                 |                   |                         |                          |
|                                         |                                                                     |                                         |                 |                   |                         |                          |
| PF                                      |                                                                     | Ŧ                                       |                 |                   |                         |                          |

#### **Description / Steps**

- 1. Information entered on the product initiation screen is shown.
- 2. Product Hierarchy that was entered on the previous screen. You can edit, if needed.
- 3. Enter applicable attributes some are mandatory. These attributes are determined by the selected product Hierarchy.
- 4. Click Save & Continue.

#### Tips

Some of the attributes are mandatory but not marked as mandatory. This is because they are conditionally required attributes based on the hierarchy node that is selected.

Upon Submit to CVS Review, business rules will execute. An error will be noted if the attribute was not completed but is required.