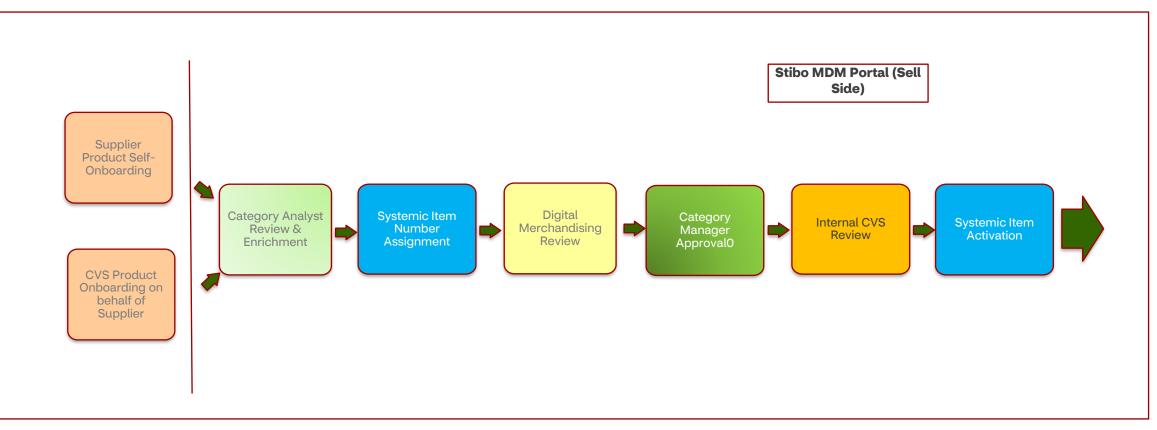

# **High Level Product Onboarding Process**

- Authorized Supplier can self onboard most Products except for Import Items (Compliance reasons)
- CVS teams can also onboard Products on behalf of Suppliers. (Not all Products are Supplier managed)
  - MDM Team manages most item

- All Products will require Category Analyst Review, Digital Merchandising Review, and Category Manager Approval. Category Analysts and Digital Merchandising can return to Supplier for additional information or questions.