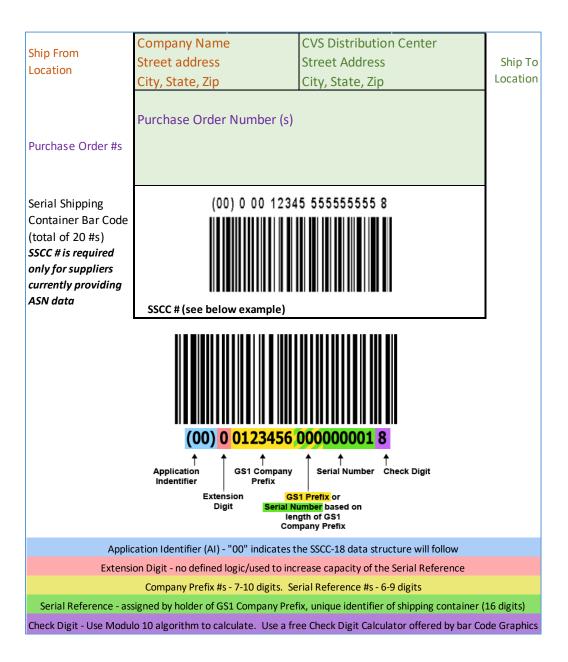

## PALLET LABEL

CVS does not review/approve pallet labels prior to shipping. Please review the below requirements and ensure your labels are in compliance.

In addition to providing a carton identification label on each carton, all pallets must contain a pallet label. <u>Pallet labels do not replace carton labels and cannot be used as carton labels</u>. All cartons must contain a carton identification label as outlined in the previous section.

- ✓ **Suppliers currently providing ASN data**; refer to the below pallet label sample. The pallet label must contain all components.
- ✓ **Suppliers NOT YET providing ASN data**; Until notified by CVS to begin ASN Certification, the pallet label must contain the information highlighted in green (disregard information listed below the highlighted section) until you have been ASN Certified.

Questions about ASN transmission should be directed to EDI\_ASN\_Onboarding@CVSHealth.com

Jan 2024 – updated Store Setup Dates (Seasonal Event grid 2024) supplychainperformance@cvshealth.com

Pallet Label sample. This is a generic label and is not intended to be used as a template.