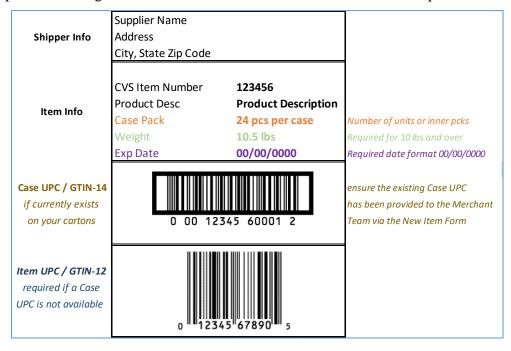

### **CARTON IDENTIFICATION LABEL**

## **Requirements:**

- ✓ One label per carton (all cartons must contain an identification label)
- ✓ **Size / Placement:** No size requirement. Placement on any one side (not top of carton)
- ✓ **Formatting:** No specific format required. The information can be provided on a label and/or imprinted on the carton
- ✓ Content:
  - 1. Supplier Name
  - 2. CVS Item Number
  - 3. Product Description
  - 4. Case Pack
  - 5. Weight (required for 10 lbs & over)
  - 6. UPC Numbers and Barcodes. Each carton must contain one of the following:
    - o ITEM UPC (12-13 digit) with scannable barcode or
    - o CASE UPC (14 digit) with a scannable barcode
    - Suppliers are responsible for managing item information in the STIBO Product portal. Direct questions to MDM Stibo@CVSHealth.com
  - 7. Expiration Date as applicable
    - o Expiration Dates must be in a readable date format (ie. MM/DD/YYYY)
    - Expiration Dates are required on Displays containing date sensitive content.

Carton label sample. This is a generic label and is not intended to be used as a template.

Jan 2024 – updated Store Setup Dates (Seasonal Event grid 2024) supplychainperformance@cvshealth.com